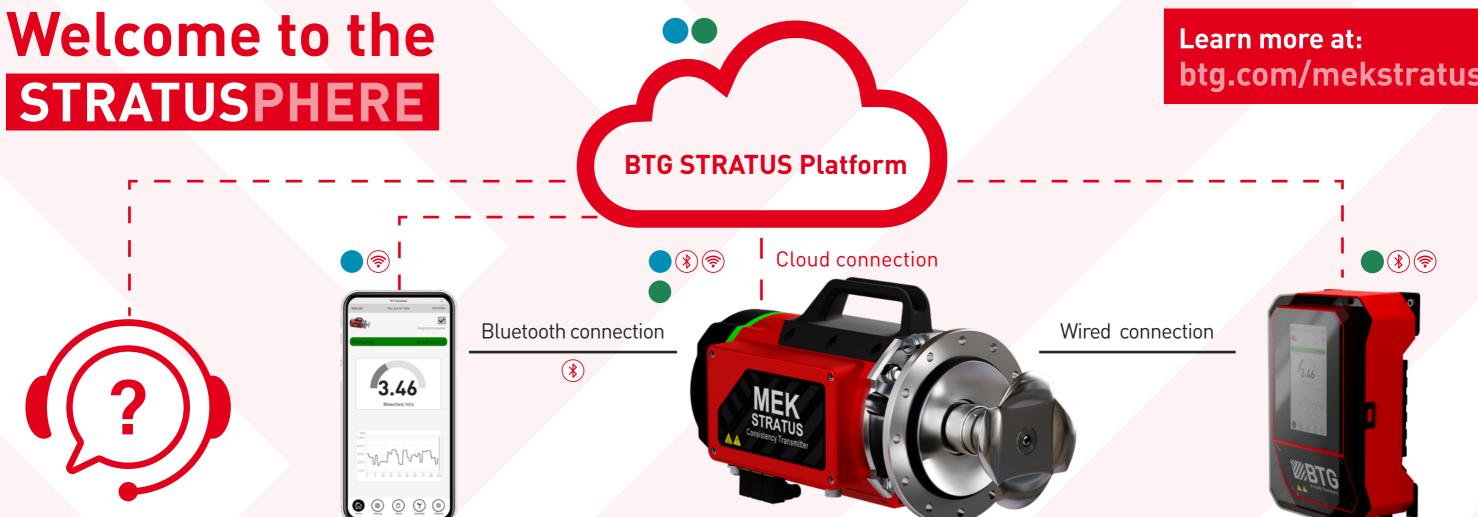

## **BTG STRATUS App**

Stay in complete control with our easy-to-use mobile app.

Our most powerful inline consistency transmitter ever:

- · Compact and lightweight
- · Wireless connectivity

**MEK STRATUS** 

· No need for sealing water

Reach new heights of reliability with the cloud-connected MEK STRATUS. Ensure product uniformity and reach sky-high efficiency with a consistency sensor that's built to last. Twice the torque means it operates reliably, even in difficult conditions. Respond faster with real-time insights that you can access anywhere.

#### Tech support team

Save time and effort, ensure the MEK STRATUS's accuracy, and troubleshoot issues via the cloud with our expert help.

### **BTG STRATUS Field Interface**

Optional full-screen display to manage the MEK STRATUS.