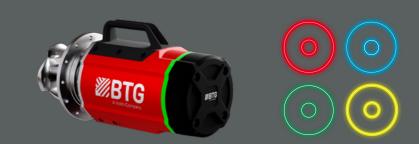

ert help.

## **BTG STRATUS App**

Stay in complete control with our easy-to-use mobile app.

Our most powerful inline consistency transmitter ever:

- · Compact and lightweight
- · Wireless connectivity

**MEK STRATUS** 

· No need for sealing water

Reach new heights of reliability with the cloud-connected MEK STRATUS. Ensure product uniformity and reach sky-high efficiency with a consistency sensor that's built to last. Twice the torque means it operates reliably, even in difficult conditions. Respond faster with real-time insights that you can access anywhere.

# Did you know?

Digital transformation in the pulp and paper industry can:

- Boost throughput by **10% to 30%**
- Improve cost of quality by 10% to 20%
- Reduce machine downtime by **up to 50%**

Source: McKinsey & Co (2023)



Know at a glance the status of the MEK STRATUS with the BTG Status Ring.

#### MEK STRATUS with **Field Interface package**







# btg.com/mekstratus

### **BTG STRATUS Field Interface**

Optional full-screen display to manage the MEK STRATUS.